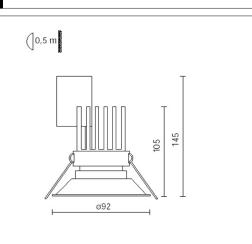

## CO-LIGHT MINI LED COD: 2819/LBC/30

Use: inside, led Installation: Ceiling recessed Recessed hole: Recessed hole diam.85 mm. Recessed thickness 5-30 mm Fixing system: Steel wire's spring Body/structure: Steel body Coating: Epoxy powder coating for inside use Colour: White Optic/reflector: Metacrylate LED lens Control gear: Not included; to be ordered separately

Current: Beam angle: Insulation class: Weight: IP grade: Glow wire: Lamp included: Kind of led: Colour temperature: CRI: 350mA - 700mA dc Simmetric flood beam 30 Degrees Insulation class 3 0,500 kg 20/40 [650 °C] Yes Power LED 3000K 80