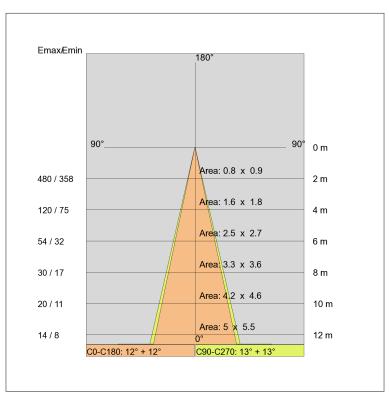

Current: Beam angle: Insulation class: Weight: IP grade: Glow wire: Lamp included: Kind of led: Colour temperature: CRI: 350mA - 700mA dc Simmetric flood beam 30 Degrees Insulation class 3 0,500 kg 20/40 [650 °C] Yes Power LED 3000K 80