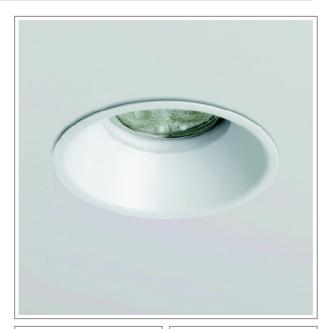

## INSIDE Round recessed CO-LIGHT

## CO-LIGHT MINI LED COD: 2819/LBC/30

Use: inside, led Installation: Ceiling recessed Recessed hole: Recessed hole diam.85 mm. Recessed thickness 5-30 mm Fixing system: Steel wire's spring Body/structure: Steel body Coating: Epoxy powder coating for inside use Colour: White Optic/reflector: Metacrylate LED lens Control gear: Not included; to be ordered separately