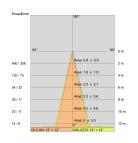

Current: Beam angle: Insulation class: Weight: IP grade: Glow wire: Lamp included: Kind of led: Colour temperature: CRI: 350mA - 700mA dc Simmetric flood beam 30 Degrees Insulation class 3 0,500 kg 20/40 [650 °C] Yes Power LED 3000K 80

Notes: Module powerled 6 x 1.2W 350mA/2w 500mA on request

Review board:

04-09-2012

<u>-</u>⊠

Lamp: 1 x LED +/- 3.60 / 7.50 W

CO-LIGHT MINI LED COD: 2819/LBC/30