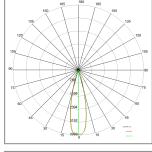

Current: Beam angle: Insulation class: Weight: IP grade: Glow wire: Lamp included: Kind of led: Colour temperature: CRI: 350mA - 700mA dc Simmetric flood beam 30 Degrees Insulation class 3 0,500 kg 20/40 [650 °C] Yes Power LED 3000K 80