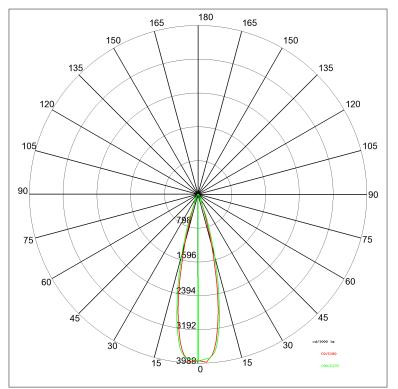

Current: Beam angle: Insulation class: Weight: IP grade: Glow wire: Lamp included: Kind of led: Colour temperature: CRI: 350mA - 700mA dc Simmetric flood beam 30 Degrees Insulation class 3 0,500 kg 20/40 [650 °C] Yes Power LED 3000K 80